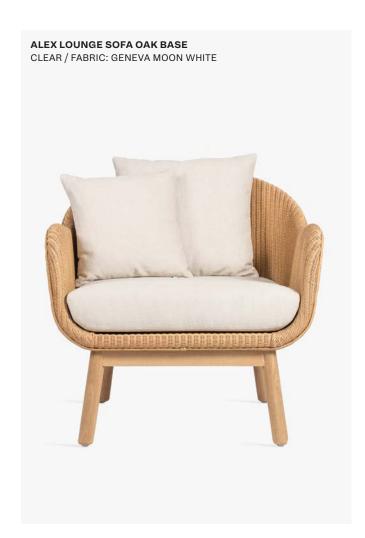

## Available bases

#### About

Alex is probably one of the most inviting collections there is. With its deep tub shaped seat and stylish curves, the lounge chair and sofa invite you to curl up with a good book and escape from your bustling everyday lives. Nestle among the soft pillows and allow yourself to relax for a moment! The collection consists of a lounge chair and a lounge sofa, available in all Vincent Sheppard loom colours or any RAL colour.

#### Materials & care

- · Seat in Lloyd Loom weave with a rattan frame
- · Base: oak or black stained hardwood base.
- Available with nylon or felt glides in order to protect the feet and all floor surfaces. Using the correct glides will prevent any damage due to contact between the feet and the ground.
- Clean with a moist towel and some natural soap.