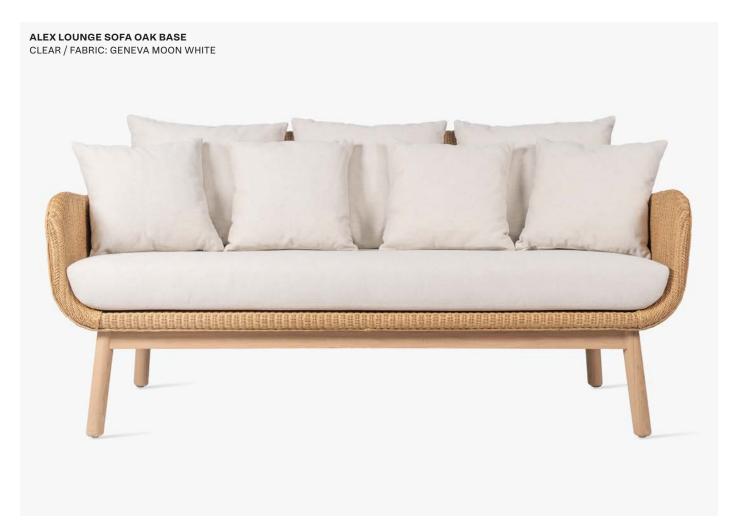

## Products in this collection

- Alex lounge chair oak base (CH080)
- Alex lounge chair dark wood base (CH480)
- Alex lounge sofa oak base (TS089)
- Alex lounge sofa dark wood base (TS489)

#### About

Alex is probably one of the most inviting collections there is. With its deep tub shaped seat and stylish curves, the lounge chair and sofa invite you to curl up with a good book and escape from your bustling everyday lives. Nestle among the soft pillows and allow yourself to relax for a moment! The collection consists of a lounge chair and a lounge sofa, available in all Vincent Sheppard loom colours or any RAL colour.

#### Materials & care

- · Seat in Lloyd Loom weave with a rattan frame
- · Base: oak or black stained hardwood base.
- Available with nylon or felt glides in order to protect the feet and all floor surfaces. Using the correct glides will prevent any damage due to contact between the feet and the ground.
- Clean with a moist towel and some natural soap.

#### Products in this collection

- Alex lounge chair oak base (CH080)
- Alex lounge chair dark wood base (CH480)
- Alex lounge sofa oak base (TS089)
- Alex lounge sofa dark wood base (TS489)