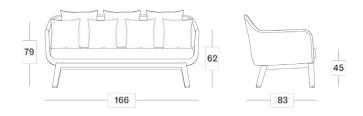

ng the correct glides will prevent any damage due to contact between the feet and the ground.
- Clean with a moist towel and some natural soap.

#### Available seat colours



## Available bases



#### Products in this collection

- Alex lounge chair oak base (CH080)
- Alex lounge chair dark wood base (CH480)
- Alex lounge sofa oak base (TS089)
- Alex lounge sofa dark wood base (TS489)

#### **Materials**

- · Lloyd Loom weave
- Rattan
- Oak
- Hardwood

#### Colours

- Seat: all Loyd Loom colours
- Base: Oak / Black

### **Cushion thickness:**

- 10 cm
- · Cushions without piping.

## **Cushion code:**

- Lounge chair: C\*080Lounge sofa: C\*089
- \*= cat. B/C/G/COM

Throw pillows are recommended for extra seating comfort.

#### **Dimensions**

## Alex lounge chair



## Alex lounge sofa



## **Fabrics**

- · Seat cushions are filled with High Resilience foam and come without piping.
- Throw pillows are recommended for extra seating comfort.
- · Available cushion fabrics: