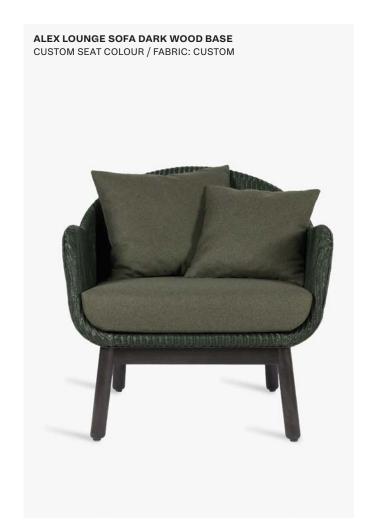

## Available bases

#### About

Alex is probably one of the most inviting collections there is. With its deep tub shaped seat and stylish curves, the lounge chair and sofa invite you to curl up with a good book and escape from your bustling everyday lives. Nestle among the soft pillows and allow yourself to relax for a moment! The collection consists of a lounge chair and a lounge sofa, available in all Vincent Sheppard loom colours or any RAL colour.

#### Materials & care

- · Seat in Lloyd Loom weave with a rattan frame
- · Base: oak or black stained hardwood base.
- Available with nylon or felt glides in order to protect the feet and all floor surfaces. Using the correct glides will prevent any damage due to contact between the feet and the ground.
- Clean with a moist towel and some natural soap.