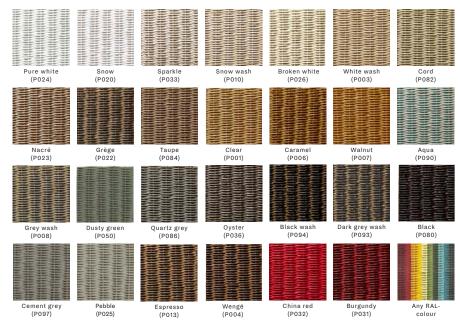

### Colours

Seat: all Loyd Loom colours

Base: Oak / Black

#### Available seat colours

#### Colours

- Seat: all Loyd Loom colours
- Base: Oak / Black