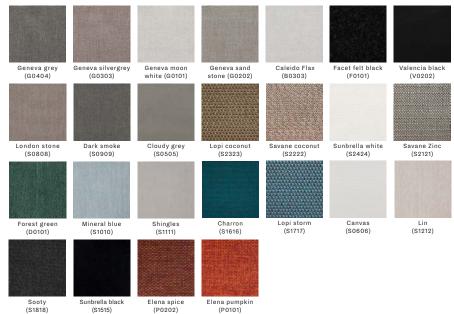

### Colours

Seat: all Loyd Loom colours

Base: Oak / Black

#### Available seat colours

## **Fabrics**

- · Seat cushions are filled with High Resilience foam and come without piping.
- Throw pillows are recommended for extra seating comfort.
- · Available cushion fabrics: