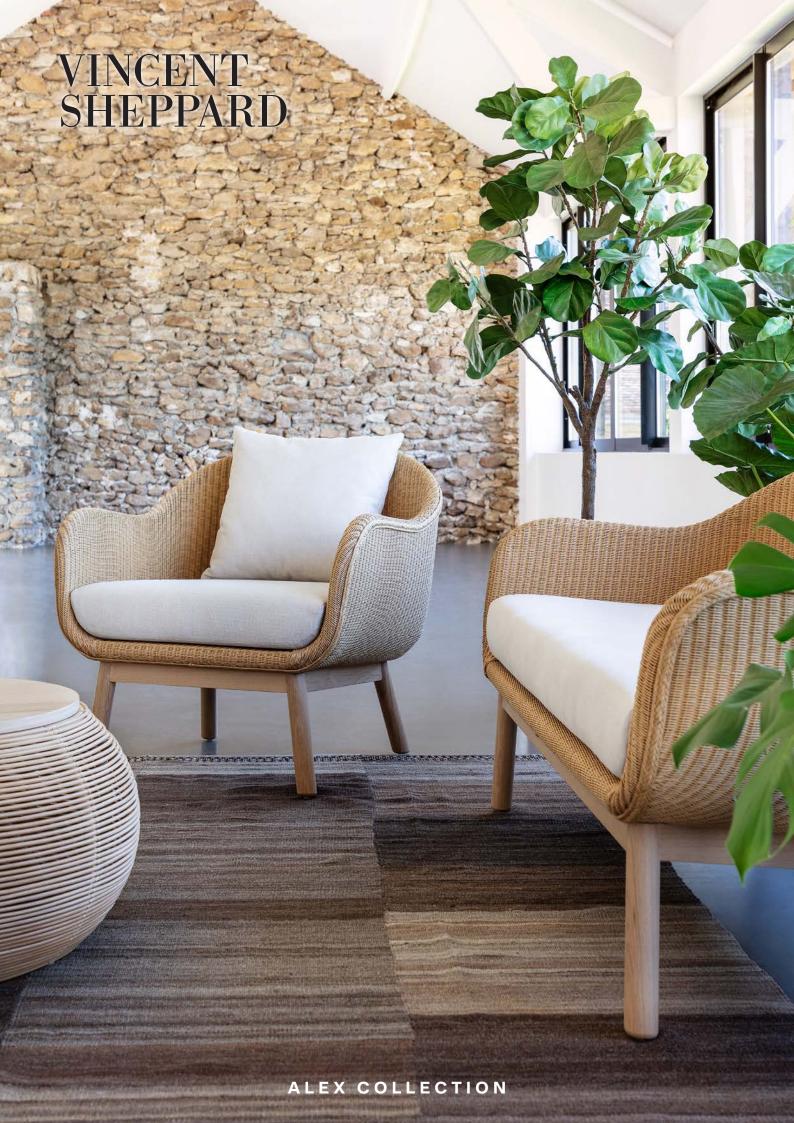

#### About

Alex is probably one of the most inviting collections there is. With its deep tub shaped seat and stylish curves, the lounge chair and sofa invite you to curl up with a good book and escape from your bustling everyday lives. Nestle among the soft pillows and allow yourself to relax for a moment! The collection consists of a lounge chair and a lounge sofa, available in all Vincent Sheppard loom colours or any RAL colour.

#### Materials & care

- · Seat in Lloyd Loom weave with a rattan frame
- · Base: oak or black stained hardwood base.
- Available with nylon or felt glides in order to protect the feet and all floor surfaces. Using the correct glides will prevent any damage due to contact between the feet and the ground.
- Clean with a moist towel and some natural soap.