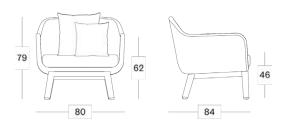

all floor surfaces. Using the correct glides will prevent any damage due to contact between the feet and the ground.
- Clean with a moist towel and some natural soap.

#### Available seat colours



## Available bases



#### Products in this collection

- Alex lounge chair oak base (CH080)
- Alex lounge chair dark wood base (CH480)
- Alex lounge sofa oak base (TS089)
- Alex lounge sofa dark wood base (TS489)

#### **Materials**

- · Lloyd Loom weave
- Rattan
- Oak
- Hardwood

#### Colours

- Seat: all Loyd Loom colours
- Base: Oak / Black

### **Cushion thickness:**

- 10 cm
- · Cushions without piping.

## **Cushion code:**

- Lounge chair: C\*080Lounge sofa: C\*089
- \*= cat. B/C/G/COM

Throw pillows are recommended for extra seating comfort.

#### **Dimensions**

## Alex lounge chair



## Alex lounge sofa



## **Fabrics**

- · Seat cushions are filled with High Resilience foam and come without piping.
- Throw pillows are recommended for extra seating comfort.
- · Available cushion fabrics: