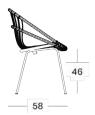

can find in nature, these models are guaranteed to steal the show. Do you recognize the peacock tail in the elegant seat of the Kiki chair? With their striking design, these models are the perfect statement pieces for your home, hotel lobby or restaurant. The graphic weave creates an interesting shadow play, while the natural material adds a soft touch to your space.

The Cruz collection consists of the Cruz Cocoon, Cruz lazy chair, Curly dining chair and Kiki dining chair. All pieces are available in natural rattan or black rattan.

#### Materials & care

- Rattan seat on a black powder coated steel base with adjustable and tilting nylon glides.
- · Clean with a moist towel and some natural soap.

## Available colours



## **Dimensions**

## Curly dining chair





Kiki dining chair





## Cruz lazy chair





## Cruz cocoon



<sup>\*=</sup> cat. A/B/C/G/COM

<sup>\*\*=</sup> cat. B/C/D/G/COM

## Products in this collection

- · Curly dining chair (DC001)
- Kiki dining chair (DC011)
- Cruz lazy chair (CH002)
- Cruz cocoon (CH005)

## **Materials**

- Rattan
- Steel

#### Colours

- Black
- Natural

#### **Cushion thickness:**

- Dining & lazy chair: 2 cm
- Cocoon: 8 cm
- Seat cushions with piping.
- Full cushion (for Kiki only) without piping.

## **Cushion code:**

- Curly dining chair & Cruz lazy chair: C\*172
- Kiki dining chair seat cushion: C\*193
- Kiki dining chair full cushion: C\*038
- Cruz cocoon: C\*\*043 \*= cat. A/B/C/G/COM

\*\*= cat. B/C/D/G/COM

## **Fabrics**

- Seat cushions are filled with High Resilience foam and come with piping (except for the Kik