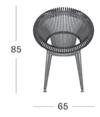

spired by shapes that you can find in nature, these models are guaranteed to steal the show. Do you recognize the peacock tail in the elegant seat of the Kiki chair? With their striking design, these models are the perfect statement pieces for your home, hotel lobby or restaurant. The graphic weave creates an interesting shadow play, while the natural material adds a soft touch to your space.

The Cruz collection consists of the Cruz Cocoon, Cruz lazy chair, Curly dining chair and Kiki dining chair. All pieces are available in natural rattan or black rattan.

#### Materials & care

- Rattan seat on a black powder coated steel base with adjustable and tilting nylon glides.
- · Clean with a moist towel and some natural soap.

## Available colours



## **Dimensions**

## Curly dining chair





Kiki dining chair





## Cruz lazy chair





## Cruz cocoon



<sup>\*=</sup> cat. A/B/C/G/COM

<sup>\*\*=</sup> cat. B/C/D/G/COM

## Products in this collection

- · Curly dining chair (DC001)
- Kiki dining chair (DC011)
- Cruz lazy chair (CH002)
- Cruz cocoon (CH005)

## **Materials**

- Rattan
- Steel

#### Colours

- Black
- Natural

#### **Cushion thickness:**

- Dining & lazy chair: 2 cm
- Cocoon: 8 cm
- Seat cushions with piping.
- Full cushion (for Kiki only) without piping.

## **Cushion code:**

- Curly dining chair & Cruz lazy chair: C\*172
- Kiki dining chair seat cushion: C\*193
- Kiki dining chair full cushion: C\*038
- Cruz cocoon: C\*\*043 \*= cat. A/B/C/G/COM

\*\*= cat. B/C/D/G/COM

## **Fabrics**

- Seat cushions are filled with High Resilience foam and come with p