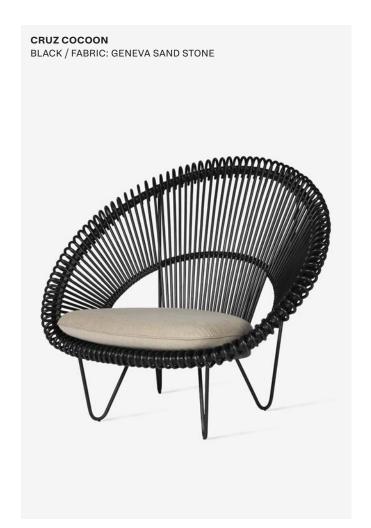

## Cruz cocoon

<sup>\*=</sup> cat. A/B/C/G/COM

<sup>\*\*=</sup> cat. B/C/D/G/COM

#### Colours

- Black
- Natural

The Cruz collection consists of the Cruz Cocoon, Cruz lazy chair, Curly dining chair and Kiki dining chair. All pieces are available in natural rattan or black rattan.