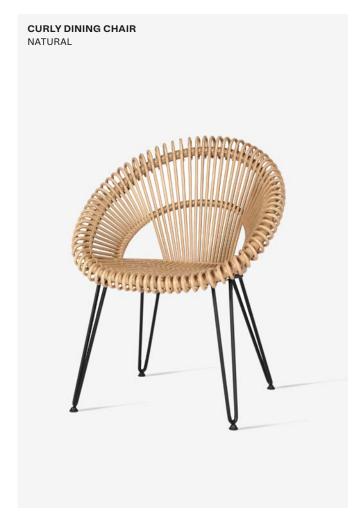

## **Products in this collection**

- Curly dining chair (DC001)
- Kiki dining chair (DC011)
- Cruz lazy chair (CH002)
- Cruz cocoon (CH005)

#### Colours

- Black
- Natural

The Cruz collection consists of the Cruz Cocoon, Cruz lazy chair, Curly dining chair and Kiki dining chair. All pieces are available in natural rattan or black rattan.

## Curly dining chair

Kiki dining chair