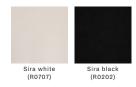

dining chair (DC011)
- Cruz lazy chair (CH002)
- Cruz cocoon (CH005)

## **Materials**

- Rattan
- Steel

#### Colours

- Black
- Natural

#### **Cushion thickness:**

- Dining & lazy chair: 2 cm
- Cocoon: 8 cm
- Seat cushions with piping.
- Full cushion (for Kiki only) without piping.

## **Cushion code:**

- Curly dining chair & Cruz lazy chair: C\*172
- Kiki dining chair seat cushion: C\*193
- Kiki dining chair full cushion: C\*038
- Cruz cocoon: C\*\*043 \*= cat. A/B/C/G/COM

\*\*= cat. B/C/D/G/COM

## **Fabrics**

- Seat cushions are filled with High Resilience foam and come with piping (except for the Kiki dining chair full cushion which comes without piping).
- · All available cushion fabrics are displayed below.



For Curly dining chair, Kiki dining chair & Cruz lazy chair only:



## For Cruz cocoon only: