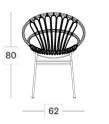

ou can find in nature, these models are guaranteed to steal the show. Do you recognize the peacock tail in the elegant seat of the Kiki chair? With their striking design, these models are the perfect statement pieces for your home, hotel lobby or restaurant. The graphic weave creates an interesting shadow play, while the natural material adds a soft touch to your space.

The Cruz collection consists of the Cruz Cocoon, Cruz lazy chair, Curly dining chair and Kiki dining chair. All pieces are available in natural rattan or black rattan.

#### Materials & care

- Rattan seat on a black powder coated steel base with adjustable and tilting nylon glides.
- · Clean with a moist towel and some natural soap.

## Available colours



## **Dimensions**

## Curly dining chair





Kiki dining chair





## Cruz lazy chair





## Cruz cocoon



<sup>\*=</sup> cat. A/B/C/G/COM

<sup>\*\*=</sup> cat. B/C/D/G/COM

## Products in this collection

- · Curly dining chair (DC001)
- Kiki dining chair (DC011)
- Cruz lazy chair (CH002)
- Cruz cocoon (CH005)

## **Materials**

- Rattan
- Steel

#### Colours

- Black
- Natural

#### **Cushion thickness:**

- Dining & lazy chair: 2 cm
- Cocoon: 8 cm
- Seat cushions with piping.
- Full cushion (for Kiki only) without piping.

## **Cushion code:**

- Curly dining chair & Cruz lazy chair: C\*172
- Kiki dining chair seat cushion: C\*193
- Kiki dining chair full cushion: C\*038
- Cruz cocoon: C\*\*043 \*= cat. A/B/C/G/COM

\*\*= cat. B/C/D/G/COM

## **Fabrics**

- Seat cushions are filled with High Resilience foam and come with piping (except for the K