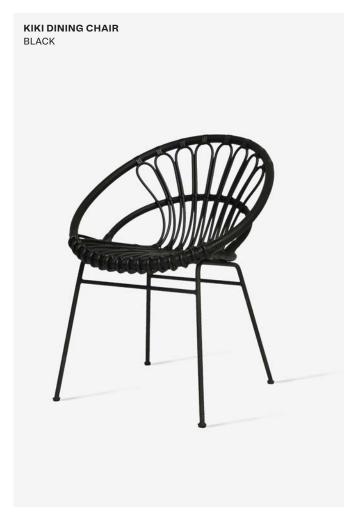

## **Products in this collection**

- Curly dining chair (DC001)
- Kiki dining chair (DC011)
- Cruz lazy chair (CH002)
- Cruz cocoon (CH005)

#### Colours

- Black
- Natural

The Cruz collection consists of the Cruz Cocoon, Cruz lazy chair, Curly dining chair and Kiki dining chair. All pieces are available in natural rattan or black rattan.

## Curly dining chair

Kiki dining chair