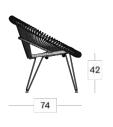

se models are guaranteed to steal the show. Do you recognize the peacock tail in the elegant seat of the Kiki chair? With their striking design, these models are the perfect statement pieces for your home, hotel lobby or restaurant. The graphic weave creates an interesting shadow play, while the natural material adds a soft touch to your space.

The Cruz collection consists of the Cruz Cocoon, Cruz lazy chair, Curly dining chair and Kiki dining chair. All pieces are available in natural rattan or black rattan.

#### Materials & care

- Rattan seat on a black powder coated steel base with adjustable and tilting nylon glides.
- · Clean with a moist towel and some natural soap.

## Available colours



## **Dimensions**

## Curly dining chair





Kiki dining chair





## Cruz lazy chair





## Cruz cocoon



<sup>\*=</sup> cat. A/B/C/G/COM

<sup>\*\*=</sup> cat. B/C/D/G/COM

## Products in this collection

- · Curly dining chair (DC001)
- Kiki dining chair (DC011)
- Cruz lazy chair (CH002)
- Cruz cocoon (CH005)

## **Materials**

- Rattan
- Steel

#### Colours

- Black
- Natural

#### **Cushion thickness:**

- Dining & lazy chair: 2 cm
- Cocoon: 8 cm
- Seat cushions with piping.
- Full cushion (for Kiki only) without piping.

## **Cushion code:**

- Curly dining chair & Cruz lazy chair: C\*172
- Kiki dining chair seat cushion: C\*193
- Kiki dining chair full cushion: C\*038
- Cruz cocoon: C\*\*043 \*= cat. A/B/C/G/COM

\*\*= cat. B/C/D/G/COM

## **Fabrics**

- Seat cushions are filled with High Resilience foam and come with piping (except for the Kiki dining chair full cush