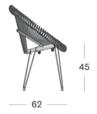

ired by shapes that you can find in nature, these models are guaranteed to steal the show. Do you recognize the peacock tail in the elegant seat of the Kiki chair? With their striking design, these models are the perfect statement pieces for your home, hotel lobby or restaurant. The graphic weave creates an interesting shadow play, while the natural material adds a soft touch to your space.

The Cruz collection consists of the Cruz Cocoon, Cruz lazy chair, Curly dining chair and Kiki dining chair. All pieces are available in natural rattan or black rattan.

#### Materials & care

- Rattan seat on a black powder coated steel base with adjustable and tilting nylon glides.
- · Clean with a moist towel and some natural soap.

## Available colours



## **Dimensions**

## Curly dining chair





Kiki dining chair





## Cruz lazy chair





## Cruz cocoon



<sup>\*=</sup> cat. A/B/C/G/COM

<sup>\*\*=</sup> cat. B/C/D/G/COM

## Products in this collection

- · Curly dining chair (DC001)
- Kiki dining chair (DC011)
- Cruz lazy chair (CH002)
- Cruz cocoon (CH005)

## **Materials**

- Rattan
- Steel

#### Colours

- Black
- Natural

#### **Cushion thickness:**

- Dining & lazy chair: 2 cm
- Cocoon: 8 cm
- Seat cushions with piping.
- Full cushion (for Kiki only) without piping.

## **Cushion code:**

- Curly dining chair & Cruz lazy chair: C\*172
- Kiki dining chair seat cushion: C\*193
- Kiki dining chair full cushion: C\*038
- Cruz cocoon: C\*\*043 \*= cat. A/B/C/G/COM

\*\*= cat. B/C/D/G/COM

## **Fabrics**

- Seat cushions are filled with High Resilience foam and come with pip