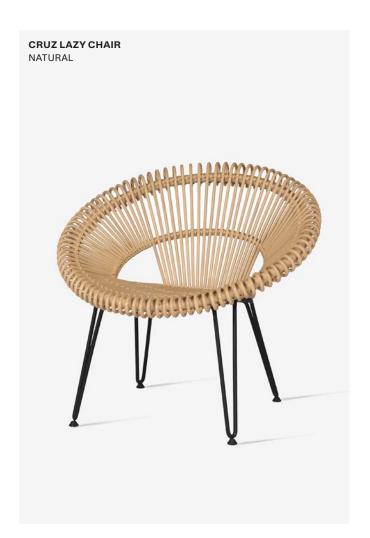

## Cruz lazy chair

#### Colours

- Black
- Natural

The Cruz collection consists of the Cruz Cocoon, Cruz lazy chair, Curly dining chair and Kiki dining chair. All pieces are available in natural rattan or black rattan.