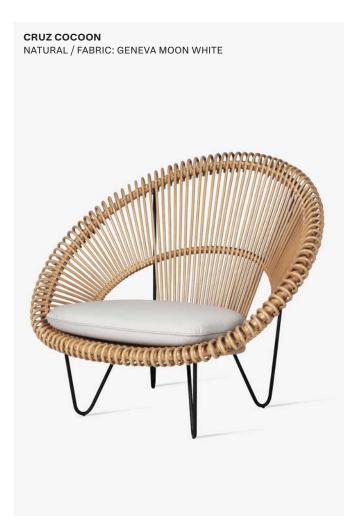

## Cruz cocoon

<sup>\*=</sup> cat. A/B/C/G/COM

<sup>\*\*=</sup> cat. B/C/D/G/COM

#### Colours

- Black
- Natural

The Cruz collection consists of the Cruz Cocoon, Cruz lazy chair, Curly dining chair and Kiki dining chair. All pieces are available in natural rattan or black rattan.