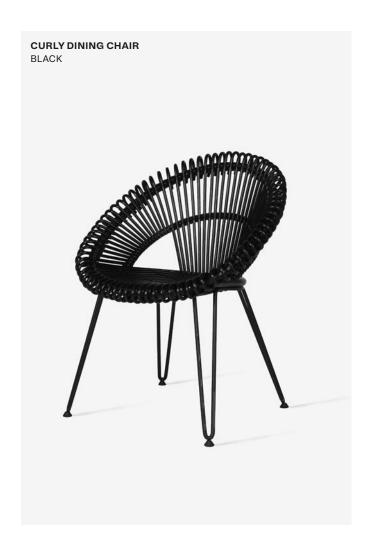

## **Products in this collection**

- Curly dining chair (DC001)
- Kiki dining chair (DC011)
- Cruz lazy chair (CH002)
- Cruz cocoon (CH005)

#### Colours

- Black
- Natural

The Cruz collection consists of the Cruz Cocoon, Cruz lazy chair, Curly dining chair and Kiki dining chair. All pieces are available in natural rattan or black rattan.

## Curly dining chair

Kiki dining chair