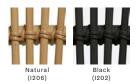

ck vintage rattan chairs in a modern way. Inspired by shapes that you can find in nature, these models are guaranteed to steal the show. Do you recognize the peacock tail in the elegant seat of the Kiki chair? With their striking design, these models are the perfect statement pieces for your home, hotel lobby or restaurant. The graphic weave creates an interesting shadow play, while the natural material adds a soft touch to your space.

The Cruz collection consists of the Cruz Cocoon, Cruz lazy chair, Curly dining chair and Kiki dining chair. All pieces are available in natural rattan or black rattan.

#### Materials & care

- Rattan seat on a black powder coated steel base with adjustable and tilting nylon glides.
- · Clean with a moist towel and some natural soap.

## Available colours



## **Dimensions**

## Curly dining chair





Kiki dining chair





## Cruz lazy chair





## Cruz cocoon



<sup>\*=</sup> cat. A/B/C/G/COM

<sup>\*\*=</sup> cat. B/C/D/G/COM

## Products in this collection

- · Curly dining chair (DC001)
- Kiki dining chair (DC011)
- Cruz lazy chair (CH002)
- Cruz cocoon (CH005)

## **Materials**

- Rattan
- Steel

#### Colours

- Black
- Natural

#### **Cushion thickness:**

- Dining & lazy chair: 2 cm
- Cocoon: 8 cm
- Seat cushions with piping.
- Full cushion (for Kiki only) without piping.

## **Cushion code:**

- Curly dining chair & Cruz lazy chair: C\*172
- Kiki dining chair seat cushion: C\*193
- Kiki dining chair full cushion: C\*038
- Cruz cocoon: C\*\*043 \*= cat. A/B/C/G/COM

\*\*= cat. B/C/D/G/COM

## **Fabrics**

- Seat cushions are fill