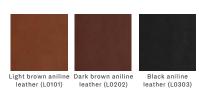

lazy chair (CH002)
- Cruz cocoon (CH005)

## **Materials**

- Rattan
- Steel

#### Colours

- Black
- Natural

#### **Cushion thickness:**

- Dining & lazy chair: 2 cm
- Cocoon: 8 cm
- Seat cushions with piping.
- Full cushion (for Kiki only) without piping.

## **Cushion code:**

- Curly dining chair & Cruz lazy chair: C\*172
- Kiki dining chair seat cushion: C\*193
- Kiki dining chair full cushion: C\*038
- Cruz cocoon: C\*\*043 \*= cat. A/B/C/G/COM

\*\*= cat. B/C/D/G/COM

## **Fabrics**

- Seat cushions are filled with High Resilience foam and come with piping (except for the Kiki dining chair full cushion which comes without piping).
- · All available cushion fabrics are displayed below.



For Curly dining chair, Kiki dining chair & Cruz lazy chair only:



## For Cruz cocoon only: