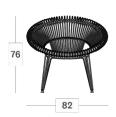

## **Dimensions**

## Cruz cocoon

<sup>\*=</sup> cat. A/B/C/G/COM

<sup>\*\*=</sup> cat. B/C/D/G/COM