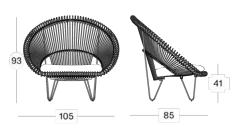

anteed to steal the show. Do you recognize the peacock tail in the elegant seat of the Kiki chair? With their striking design, these models are the perfect statement pieces for your home, hotel lobby or restaurant. The graphic weave creates an interesting shadow play, while the natural material adds a soft touch to your space.

The Cruz collection consists of the Cruz Cocoon, Cruz lazy chair, Curly dining chair and Kiki dining chair. All pieces are available in natural rattan or black rattan.

#### Materials & care

- Rattan seat on a black powder coated steel base with adjustable and tilting nylon glides.
- · Clean with a moist towel and some natural soap.

## Available colours



## **Dimensions**

## Curly dining chair





Kiki dining chair





## Cruz lazy chair





## Cruz cocoon



<sup>\*=</sup> cat. A/B/C/G/COM

<sup>\*\*=</sup> cat. B/C/D/G/COM

## Products in this collection

- · Curly dining chair (DC001)
- Kiki dining chair (DC011)
- Cruz lazy chair (CH002)
- Cruz cocoon (CH005)

## **Materials**

- Rattan
- Steel

#### Colours

- Black
- Natural

#### **Cushion thickness:**

- Dining & lazy chair: 2 cm
- Cocoon: 8 cm
- Seat cushions with piping.
- Full cushion (for Kiki only) without piping.

## **Cushion code:**

- Curly dining chair & Cruz lazy chair: C\*172
- Kiki dining chair seat cushion: C\*193
- Kiki dining chair full cushion: C\*038
- Cruz cocoon: C\*\*043 \*= cat. A/B/C/G/COM

\*\*= cat. B/C/D/G/COM

## **Fabrics**

- Seat cushions are filled with High Resilience foam and come with piping (except for the Kiki dining chair full cushion which comes wi