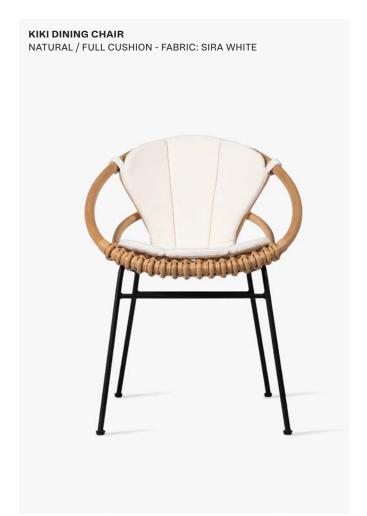

## **Products in this collection**

- Curly dining chair (DC001)
- Kiki dining chair (DC011)
- Cruz lazy chair (CH002)
- Cruz cocoon (CH005)

#### Colours

- Black
- Natural

#### About

Playful lines and a retro vibe: the Cruz collection brings back vintage rattan chairs in a modern way. Inspired by shapes that you can find in nature, these models are guaranteed to steal the show. Do you recognize the peacock tail in the elegant seat of the Kiki chair? With their striking design, these models are the perfect statement pieces for your home, hotel lobby or restaurant. The graphic weave creates an interesting shadow play, while the natural material adds a soft touch to your space.

The Cruz collection consists of the Cruz Cocoon, Cruz lazy chair, Curly dining chair and Kiki dining chair. All pieces are available in natural rattan or black rattan.

## Curly dining chair

Kiki dining chair