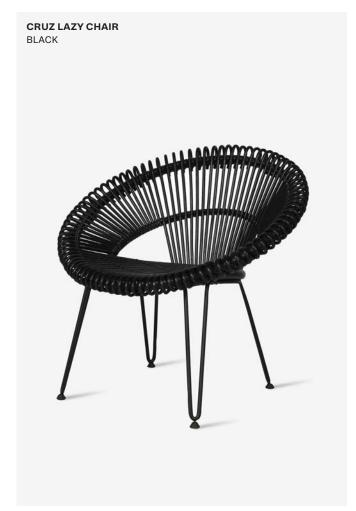

## Cruz lazy chair

#### Colours

- Black
- Natural

The Cruz collection consists of the Cruz Cocoon, Cruz lazy chair, Curly dining chair and Kiki dining chair. All pieces are available in natural rattan or black rattan.