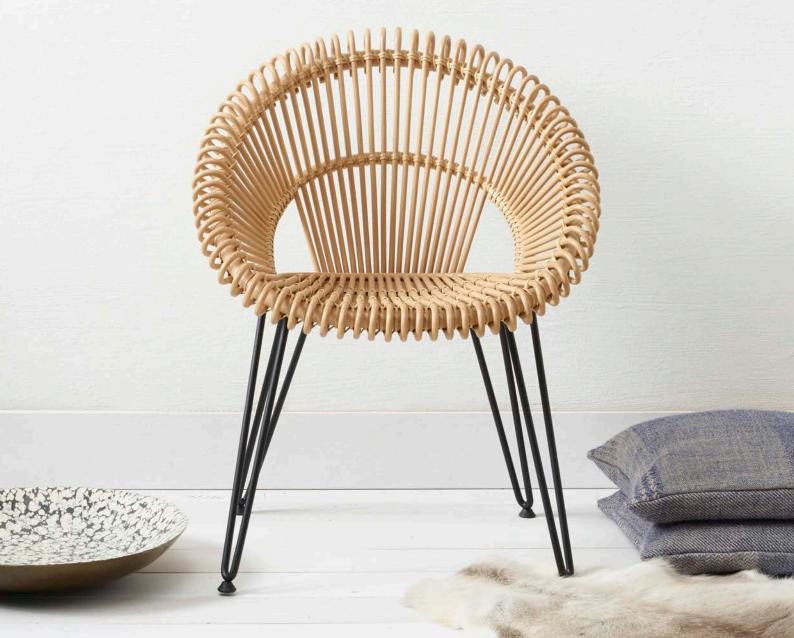

The Cruz collection consists of the Cruz Cocoon, Cruz lazy chair, Curly dining chair and Kiki dining chair. All pieces are available in natural rattan or black rattan.

#### Materials & care

- Rattan seat on a black powder coated steel base with adjustable and tilting nylon glides.
- · Clean with a moist towel and some natural soap.

## Curly dining chair

Kiki dining chair