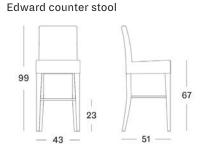

#### **Dimensions**

#### **Products in this collection**

- Edward dining chair (DC005)
- Edward HB dining chair (DC004)
- Edward counter stool (CS002)

#### **Products in this collection**

- · Edward dining chair (DC005)
- Edward HB dining chair (DC004)
- Edward counter stool (CS002)