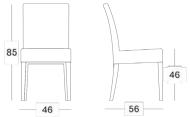

th nylon or felt glides in order to protect the feet and all floor surfaces. Using the correct glides will prevent any damage due to contact between the feet and the ground.
- Clean with a moist towel and some natural soap.

### Available colours



<sup>\*=</sup> cat. B/C/D/G/COM

<sup>\*\*=</sup> cat. B/C/G/COM

#### **Products in this collection**

- · Edward dining chair (DC005)
- Edward HB dining chair (DC004)
- Edward counter stool (CS002)

#### **Materials**

- Lloyd Loom weave
- Hardwood

#### Colours

- All Loyd Loom colours
- Base colour adjusted to seat colour.

#### **Cushion thickness:**

- 4 cm
- Cushion with piping.

#### **Cushion code:**

- C\*060 (standard cushion)
- · C\*160 (cushion with band)
- C\*\*260 (cushion with bow)

#### **Dimensions**

### Edward dining chair





### Edward HB dining chair



## **Cushion** (optional)

- · For the dining chairs only.
- · Filled with High Resilience foam, with piping and removable cover
- You can choose for a standard cushion, a cushion with band or a cushion with bow. Cushions with bow not available in leather.
- · Available fabrics:



<sup>\*=</sup> cat. B/C/D/G/COM

<sup>\*\*=</sup> cat. B/C/G/COM