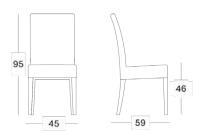

to protect the feet and all floor surfaces. Using the correct glides will prevent any damage due to contact between the feet and the ground.
- Clean with a moist towel and some natural soap.

### Available colours



<sup>\*=</sup> cat. B/C/D/G/COM

<sup>\*\*=</sup> cat. B/C/G/COM

#### **Products in this collection**

- · Edward dining chair (DC005)
- Edward HB dining chair (DC004)
- Edward counter stool (CS002)

#### **Materials**

- Lloyd Loom weave
- Hardwood

#### Colours

- All Loyd Loom colours
- Base colour adjusted to seat colour.

#### **Cushion thickness:**

- 4 cm
- Cushion with piping.

#### **Cushion code:**

- C\*060 (standard cushion)
- · C\*160 (cushion with band)
- C\*\*260 (cushion with bow)

#### **Dimensions**

### Edward dining chair





### Edward HB dining chair



## **Cushion** (optional)

- · For the dining chairs only.
- · Filled with High Resilience foam, with piping and removable cover
- You can choose for a standard cushion, a cushion with band or a cushion with bow. Cushions with bow not available in leather.
- · Available fabrics:



<sup>\*=</sup> cat. B/C/D/G/COM

<sup>\*\*=</sup> cat. B/C/G/COM