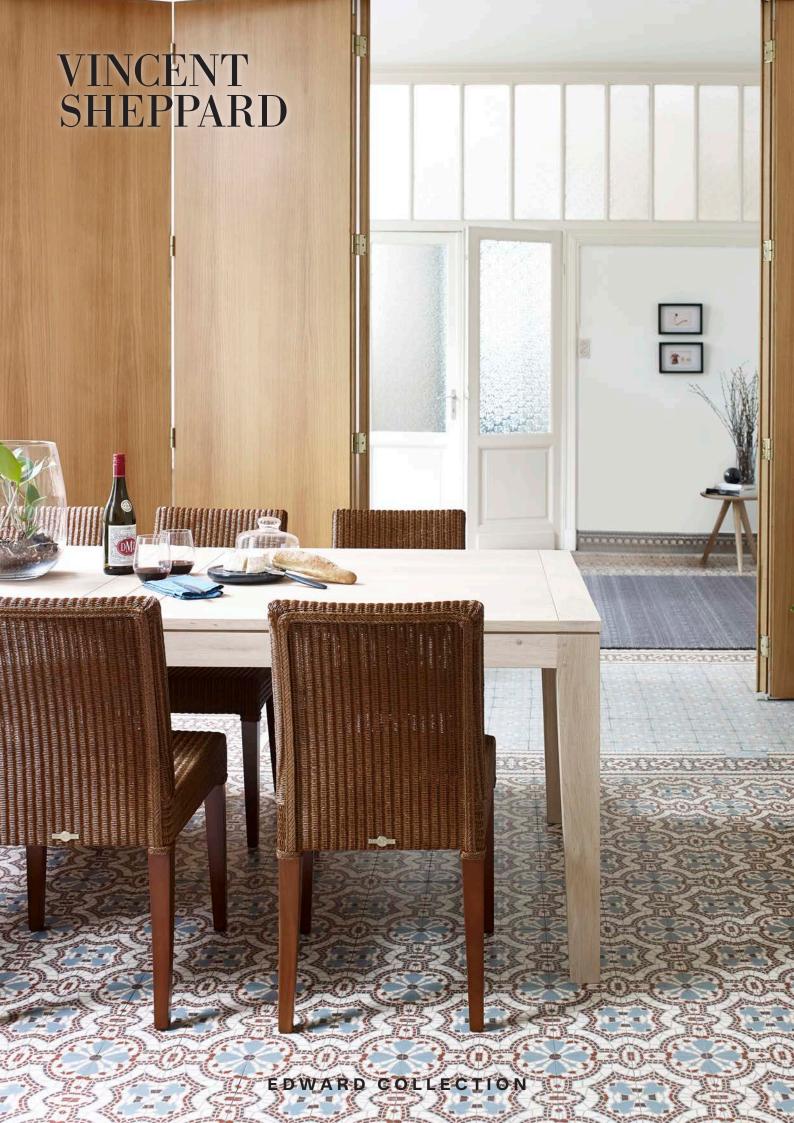

# **EDWARD COLLECTION**

#### **About**

Edward is the most straightforward chair in the Vincent Sheppard collection: straight, rather masculine silhouette without too much fuss, but still with the elegant Lloyd Loom weave to soften things up. It fits almost any space and add style with its qualitative finish and beautiful Lloyd Loom upholstery. These chairs and counter stools are available in any Vincent Sheppard loom colour or any RAL colour to fit perfectly in your interior.