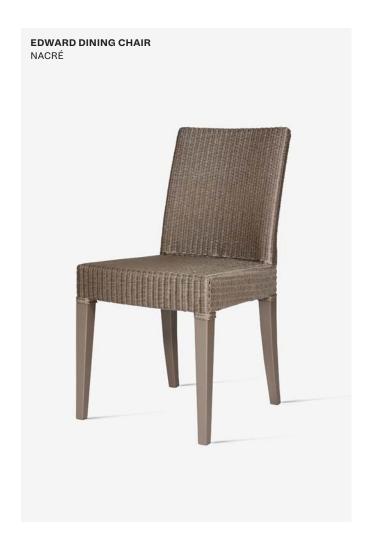

#### **Products in this collection**

- Edward dining chair (DC005)
- Edward HB dining chair (DC004)
- Edward counter stool (CS002)

#### **About**

Edward is the most straightforward chair in the Vincent Sheppard collection: straight, rather masculine silhouette without too much fuss, but still with the elegant Lloyd Loom weave to soften things up. It fits almost any space and add style with its qualitative finish and beautiful Lloyd Loom upholstery. These chairs and counter stools are available in any Vincent Sheppard loom colour or any RAL colour to fit perfectly in your interior.