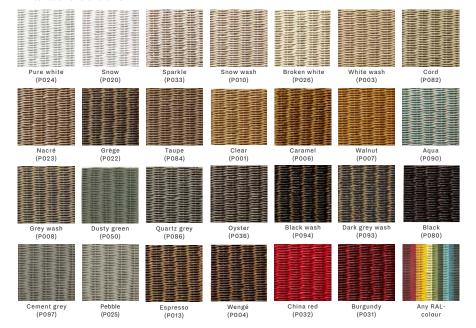

### Available colours

<sup>\*=</sup> cat. B/C/D/G/COM

<sup>\*\*=</sup> cat. B/C/G/COM

#### Colours

- All Loyd Loom colours
- Base colour adjusted to seat colour.