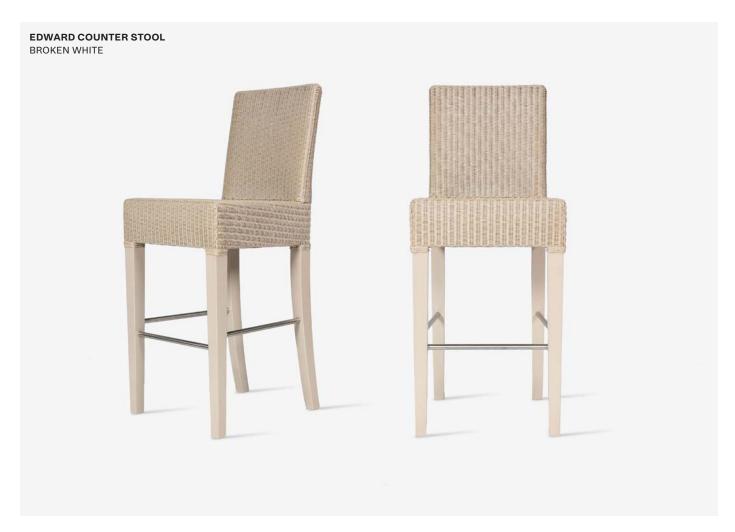

#### **Products in this collection**

- Edward dining chair (DC005)
- Edward HB dining chair (DC004)
- Edward counter stool (CS002)

#### **About**

Edward is the most straightforward chair in the Vincent Sheppard collection: straight, rather masculine silhouette without too much fuss, but still with the elegant Lloyd Loom weave to soften things up. It fits almost any space and add style with its qualitative finish and beautiful Lloyd Loom upholstery. These chairs and counter stools are available in any Vincent Sheppard loom colour or any RAL colour to fit perfectly in your interior.

#### Materials & care

- Seat: Lloyd Loom weave
- · Base: Painted hardwood. The base colour is adjusted to the seat colour.
- Available with nylon or felt glides in order to protect the feet and all floor surfaces. Using the correct glides will prevent any damage due to contact between the feet and the ground.
- Clean with a moist towel and some natural soap.