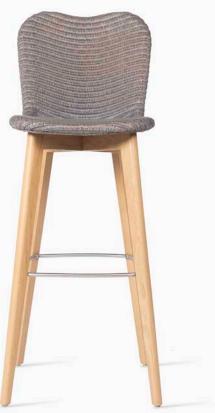

black wood base (DC472)
- Lily counter stool oak base (CS003)
- Lily counter stool black wood
  base (CS403)
- Lily bar stool oak base (BS003)
- Lily bar stool black wood base (BS403)

#### Materials

- Lloyd Loom weave
- Steel
- Oak
- Hardwood

#### Colours

- Seat: all Loyd Loom colours, or any RAL colour
- Base: Black/Oak

#### Dimensions









Lily counter stool oak & black wood base



Lily dining chair steel A base



Lily bar stool oak & black wood base



#### LILY DINING CHAIR HAIRPIN BASE OYSTER



#### LILY DINING CHAIR OAK BASE PURE WHITE



#### LILY DINING CHAIR STEEL A BASE BLACK



#### LILY DINING CHAIR BLACK WOOD BASE BLACK



#### LILY COUNTER STOOL OAK BASE GREY WASH



#### LILY COUNTER STOOL BLACK WOOD BASE GREY WASH



#### **LILY BAR STOOL OAK BASE** GREY WASH



#### LILY BAR STOOL BLACK WOOD BASE GREY WASH