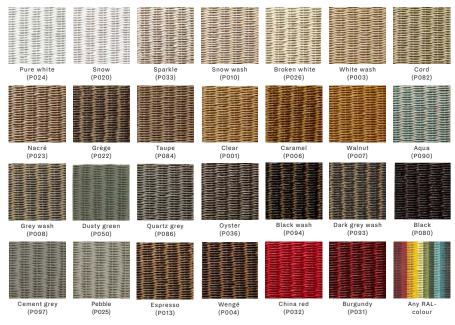

#### Colours

- Seat: all Loyd Loom colours, or any RAL colour
- Base: Black/Oak

#### Available seat colours