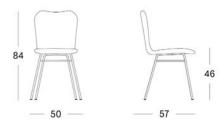

#### Dimensions

Lily counter stool oak & black wood base

Lily dining chair steel A base

Lily bar stool oak & black wood base

#### LILY DINING CHAIR STEEL A BASE BLACK