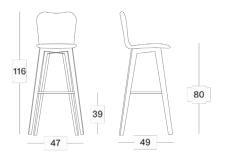

#### Dimensions

Lily counter stool oak & black wood base

Lily dining chair steel A base

Lily bar stool oak & black wood base

#### LILY COUNTER STOOL OAK BASE GREY WASH

#### LILY COUNTER STOOL BLACK WOOD BASE GREY WASH