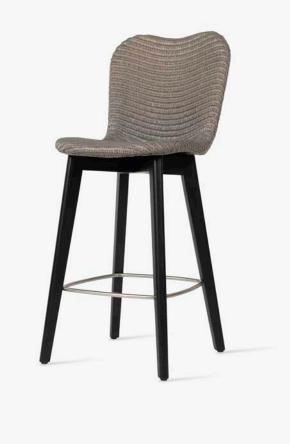

ing chair oak base (DC038)
- Lily dining chair black wood base (DC472)
- Lily counter stool oak base (CS003)
- Lily counter stool black wood
  base (CS403)
- Lily bar stool oak base (BS003)
- Lily bar stool black wood base (BS403)

#### Materials

- Lloyd Loom weave
- Steel
- Oak
- Hardwood

#### Colours

- Seat: all Loyd Loom colours, or any RAL colour
- Base: Black/Oak

#### Dimensions









Lily counter stool oak & black wood base



Lily dining chair steel A base



Lily bar stool oak & black wood base



#### LILY DINING CHAIR HAIRPIN BASE OYSTER



#### LILY DINING CHAIR OAK BASE PURE WHITE



#### LILY DINING CHAIR STEEL A BASE BLACK



#### LILY DINING CHAIR BLACK WOOD BASE BLACK



#### LILY COUNTER STOOL OAK BASE GREY WASH



#### LILY COUNTER STOOL BLACK WOOD BASE GREY WASH



#### **LILY BAR STOOL OAK BASE** GREY WASH



#### LILY BAR STOOL BLACK WOOD BASE GREY WASH