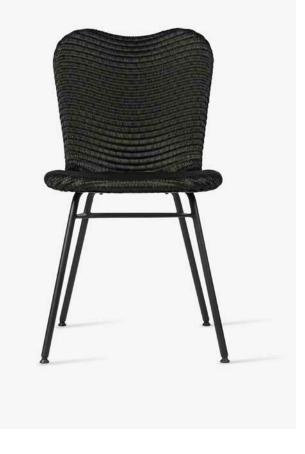

VINCENTSHEPPARD.COM

#### Products in this collection

- Lily dining chair hairpin base (DC057)
- Lily dining chair steel A base (DC035)
- Lily dining chair oak base (DC038)
- Lily dining chair black wood base (DC472)
- Lily counter stool oak base (CS003)
- Lily counter stool black wood
  base (CS403)
- Lily bar stool oak base (BS003)
- Lily bar stool black wood base (BS403)

#### Materials

- Lloyd Loom weave
- Steel
- Oak
- Hardwood

#### Colours

- Seat: all Loyd Loom colours, or any RAL colour
- Base: Black/Oak

#### Dimensions









Lily counter stool oak & black wood base



Lily dining chair steel A base



Lily bar stool oak & black wood base



#### LILY DINING CHAIR HAIRPIN BASE OYSTER



#### LILY DINING CHAIR OAK BASE PURE WHITE



#### LILY DINING CHAIR STEEL A BASE BLACK



#### LILY DINING CHAIR BLACK WOOD BASE BLACK



#### LILY COUNTER STOOL OAK BASE GREY WASH



#### LILY COUNTER STOOL BLACK WOOD BASE GREY WASH



#### **LILY BAR STOOL OAK BASE** GREY WASH



#### LILY BAR STOOL BLACK WOOD BASE GREY WASH