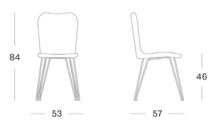

#### Dimensions

Lily counter stool oak & black wood base

Lily dining chair steel A base

Lily bar stool oak & black wood base

#### LILY DINING CHAIR STEEL A BASE BLACK