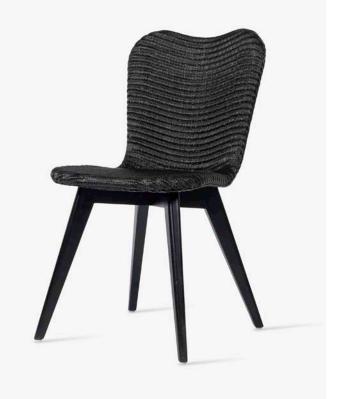

ction

- Lily dining chair hairpin base (DC057)
- Lily dining chair steel A base (DC035)
- Lily dining chair oak base (DC038)
- Lily dining chair black wood base (DC472)
- Lily counter stool oak base (CS003)
- Lily counter stool black wood
  base (CS403)
- Lily bar stool oak base (BS003)
- Lily bar stool black wood base (BS403)

#### Materials

- Lloyd Loom weave
- Steel
- Oak
- Hardwood

#### Colours

- Seat: all Loyd Loom colours, or any RAL colour
- Base: Black/Oak

#### Dimensions









Lily counter stool oak & black wood base



Lily dining chair steel A base



Lily bar stool oak & black wood base



#### LILY DINING CHAIR HAIRPIN BASE OYSTER



#### LILY DINING CHAIR OAK BASE PURE WHITE



#### LILY DINING CHAIR STEEL A BASE BLACK



#### LILY DINING CHAIR BLACK WOOD BASE BLACK



#### LILY COUNTER STOOL OAK BASE GREY WASH



#### LILY COUNTER STOOL BLACK WOOD BASE GREY WASH



#### **LILY BAR STOOL OAK BASE** GREY WASH



#### LILY BAR STOOL BLACK WOOD BASE GREY WASH