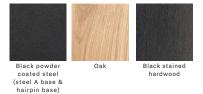

#### Materials & care

- Seat: Lloyd Loom weave
- Base: black powder coated steel A base, hairpin base, oak base or black stained hardwood base.
- Hairpin bases and steel A bases come with adjustable tilting glides, all other bases are available with nylon or felt glides in order to protect the feet and all floor surfaces.
- Using the correct glides will prevent any damage due to contact between the feet and the ground.
- Clean with a moist towel and some natural soap.

#### Available bases