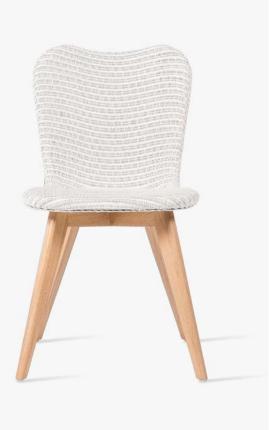

#### Available bases



#### MORE INFO ON VINCENTSHEPPARD.COM

#### Products in this collection

- Lily dining chair hairpin base (DC057)
- Lily dining chair steel A base (DC035)
- Lily dining chair oak base (DC038)
- Lily dining chair black wood base (DC472)
- Lily counter stool oak base (CS003)
- Lily counter stool black wood
  base (CS403)
- Lily bar stool oak base (BS003)
- Lily bar stool black wood base (BS403)

#### Materials

- Lloyd Loom weave
- Steel
- Oak
- Hardwood

#### Colours

- Seat: all Loyd Loom colours, or any RAL colour
- Base: Black/Oak

#### Dimensions









Lily counter stool oak & black wood base



Lily dining chair steel A base



Lily bar stool oak & black wood base



#### LILY DINING CHAIR HAIRPIN BASE OYSTER



#### LILY DINING CHAIR OAK BASE PURE WHITE



#### LILY DINING CHAIR STEEL A BASE BLACK



#### LILY DINING CHAIR BLACK WOOD BASE BLACK



#### LILY COUNTER STOOL OAK BASE GREY WASH



#### LILY COUNTER STOOL BLACK WOOD BASE GREY WASH



#### **LILY BAR STOOL OAK BASE** GREY WASH



#### LILY BAR STOOL BLACK WOOD BASE GREY WASH