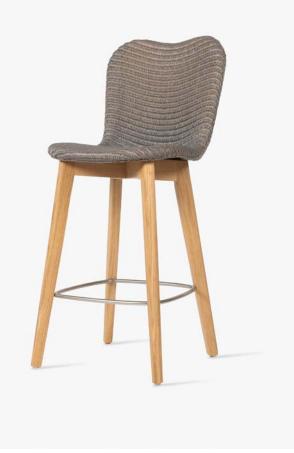

)
- Lily dining chair steel A base (DC035)
- Lily dining chair oak base (DC038)
- Lily dining chair black wood base (DC472)
- Lily counter stool oak base (CS003)
- Lily counter stool black wood
  base (CS403)
- Lily bar stool oak base (BS003)
- Lily bar stool black wood base (BS403)

#### Materials

- Lloyd Loom weave
- Steel
- Oak
- Hardwood

#### Colours

- Seat: all Loyd Loom colours, or any RAL colour
- Base: Black/Oak

#### Dimensions









Lily counter stool oak & black wood base



Lily dining chair steel A base



Lily bar stool oak & black wood base



#### LILY DINING CHAIR HAIRPIN BASE OYSTER



#### LILY DINING CHAIR OAK BASE PURE WHITE



#### LILY DINING CHAIR STEEL A BASE BLACK



#### LILY DINING CHAIR BLACK WOOD BASE BLACK



#### LILY COUNTER STOOL OAK BASE GREY WASH



#### LILY COUNTER STOOL BLACK WOOD BASE GREY WASH



#### **LILY BAR STOOL OAK BASE** GREY WASH



#### LILY BAR STOOL BLACK WOOD BASE GREY WASH