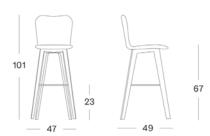

#### Dimensions

Lily counter stool oak & black wood base

Lily dining chair steel A base

Lily bar stool oak & black wood base

#### **LILY BAR STOOL OAK BASE** GREY WASH

#### LILY BAR STOOL BLACK WOOD BASE GREY WASH