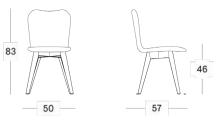

#### Dimensions

Lily counter stool oak & black wood base

Lily dining chair steel A base

Lily bar stool oak & black wood base