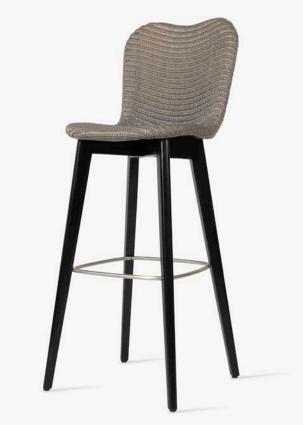

base (CS003)
- Lily counter stool black wood
  base (CS403)
- Lily bar stool oak base (BS003)
- Lily bar stool black wood base (BS403)

#### Materials

- Lloyd Loom weave
- Steel
- Oak
- Hardwood

#### Colours

- Seat: all Loyd Loom colours, or any RAL colour
- Base: Black/Oak

#### Dimensions









Lily counter stool oak & black wood base



Lily dining chair steel A base



Lily bar stool oak & black wood base



#### LILY DINING CHAIR HAIRPIN BASE OYSTER



#### LILY DINING CHAIR OAK BASE PURE WHITE



#### LILY DINING CHAIR STEEL A BASE BLACK



#### LILY DINING CHAIR BLACK WOOD BASE BLACK



#### LILY COUNTER STOOL OAK BASE GREY WASH



#### LILY COUNTER STOOL BLACK WOOD BASE GREY WASH



#### **LILY BAR STOOL OAK BASE** GREY WASH



#### LILY BAR STOOL BLACK WOOD BASE GREY WASH