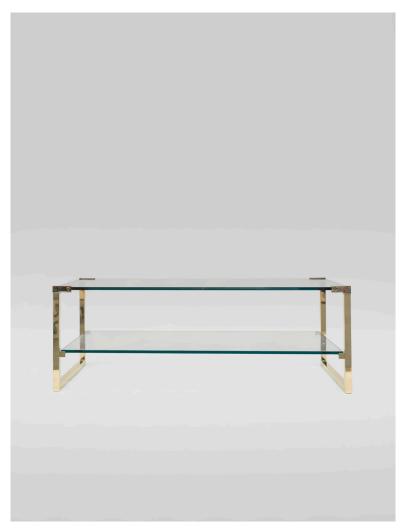

Shown: Brass Patinated / Brass Patinated / Optiwhite Glass

## Model: Pioneer Mirren T53D

Product type Coffee table

**Year of Design** 1995

**Designer** Peter Ghyczy

Description

The twin frames are constructed of  $3 \times 3$  square tubes and secured to the tabletop by cast metal details. The 15 mm glass top is available in clear, optiwhite or satin finish. The strong construction makes this table versatile, fitting every interior with timeless elegance.

Materials Frame C - MA - MB - MG - MM - R - RG - RM

Materials Cast Part AG - AM - C - KG - MA - MB - MG -MM - R Glas B - M - O

**Dimensions** L 140 x W 70 x H 50 Different sizes available

Dimensions Cast Part L 9 x W 3 x H 3