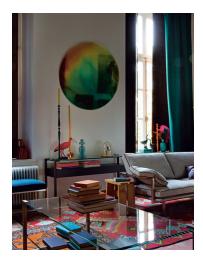

## Model: Pioneer Mirren T53D

Product type Coffee table

**Year of Design** 1995

**Designer** Peter Ghyczy

Description

The twin frames are constructed of  $3 \times 3$  square tubes and secured to the tabletop by cast metal details. The 15 mm glass top is available in clear, optiwhite or satin finish. The strong construction makes this table versatile, fitting every interior with timeless elegance.