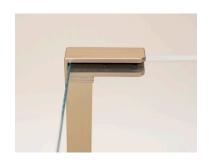

## Model: Pioneer Mirren T53D

Product type Coffee table

**Year of Design** 1995

**Designer** Peter Ghyczy

Description

The twin frames are constructed of  $3 \times 3$  square tubes and secured to the tabletop by cast metal details. The 15 mm glass top is available in clear, optiwhite or satin finish. The strong construction makes this table versatile, fitting every interior with timeless elegance.

Materials Frame C - MA - MB - MG - MM - R - RG - RM

Materials Cast Part AG - AM - C - KG - MA - MB - MG -MM - R Glas B - M - O

**Dimensions** L 140 x W 70 x H 50 Different sizes available

Dimensions Cast Part L 9 x W 3 x H 3