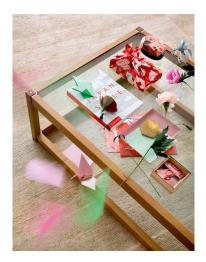

Shown: Cherry Natural / Brass Matt / Clear Glass

## Model: Embassy T83/2

Product type Coffee table

Year of Design 2016

**Designer** Peter Ghyczy

Description

This furniture tells an intriguing dialogue between history and modernity. The joints are an evolution of a design by Peter Ghyczy from begin of the 70's. The solid wooden parts are connected in a new way by a cast metal part; elegant and aesthetic.