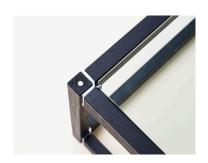

## Model: Embassy T83/2

Product type Coffee table

Year of Design 2016

**Designer** Peter Ghyczy

Description

This furniture tells an intriguing dialogue between history and modernity. The joints are an evolution of a design by Peter Ghyczy from begin of the 70's. The solid wooden parts are connected in a new way by a cast metal part; elegant and aesthetic.

Materials Cast Part AG - AM - C - MA - MB - MG - MM - R

Wood

Oak, Cherry and Walnut in different finishes - See Pdf 'Wood Samples'

**Glas** B - G - M - O

**Dimensions** L 146 x W 76 x H 35 L 76 x W 76 x H 35