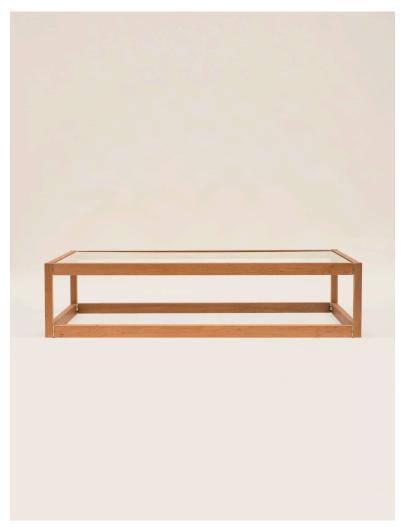

Shown: Cherry Natural / Brass Matt / Clear Glass

Materials Cast Part AG - AM - C - MA - MB - MG - MM - R

Wood

Oak, Cherry and Walnut in different finishes - See Pdf 'Wood Samples'

**Glas** B - G - M - O

**Dimensions** L 146 x W 76 x H 35 L 76 x W 76 x H 35